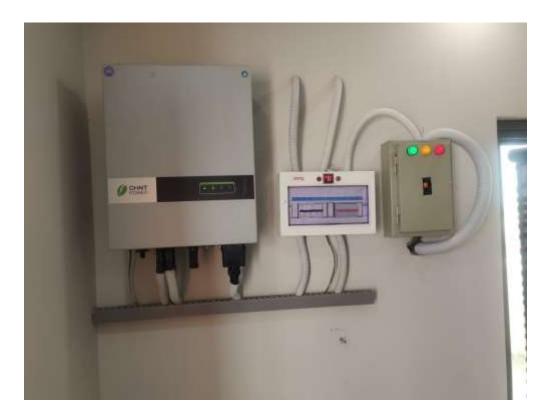

### PROJECT 15 KW ON GRID SOLAR SYSTEM AT GOVERNOR PUNJAB (ENGR. MIAN BALIGH UR REHMAN) RESIDENCE BAHAWALPUR

## DOMESTIC ROOFTOP PROJECT

- Rooftop ONGRID Solar System
- > 15 KW Capacity
- 28 No of Solar Panels of 550W
- Payback Period 3 years
- Frame Type Fixed Galvanized Structure
- Daily Energy Yield is about 70 Units

### PROJECT 15 KW ON GRID SOLAR SYSTEM AT GOVERNOR PUNJAB (ENGR. MIAN BALIGH UR REHMAN) RESIDENCE BAHAWALPUR

THANKS