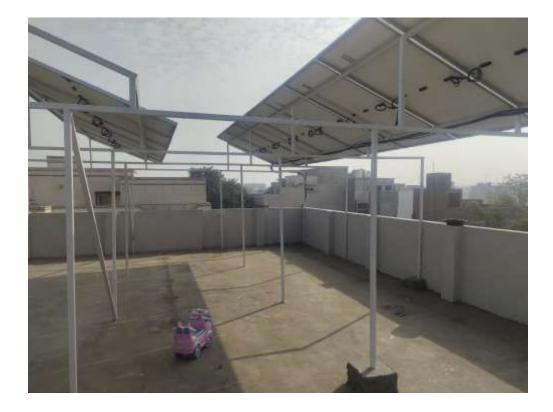

### PROJECT 15 KW ON GRID SOLAR SYSTEM AT GOVERNOR PUNJAB (ENGR. MIAN BALIGH UR REHMAN) RESIDENCE BAHAWALPUR

## DOMESTIC ROOFTOP PROJECT

- Rooftop ONGRID Solar System
- > 15 KW Capacity
- 28 No of Solar Panels of 550W
- Payback Period 3 years
- Frame Type Fixed Galvanized Structure
- Daily Energy Yield is about 70 Units

### PROJECT 15 KW ON GRID SOLAR SYSTEM AT GOVERNOR PUNJAB (ENGR. MIAN BALIGH UR REHMAN) RESIDENCE BAHAWALPUR

THANKS