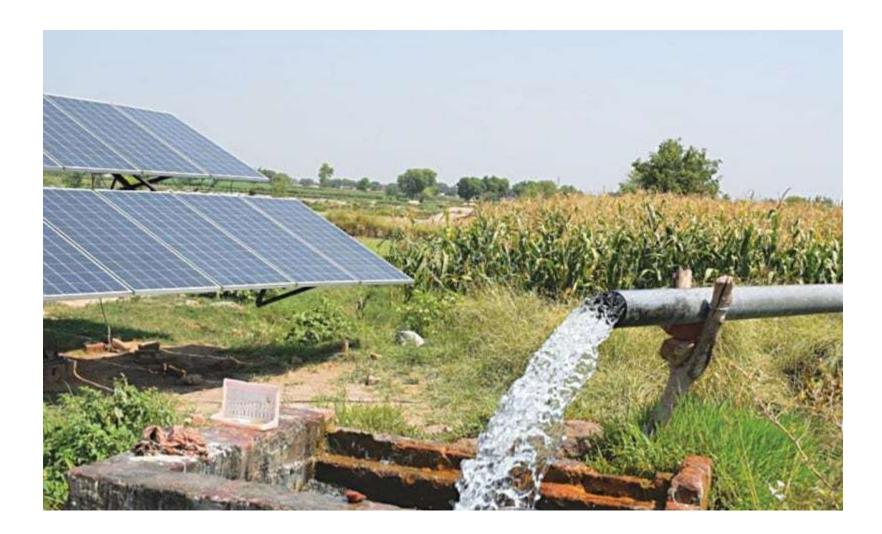

- Solar Water Pumping Project
- Cultivated Land 40 Acer with Solar Tubewell System
- > 15 HP Submersible Pump with 6" outlet
- Frame Type Manual Solar Sun Tracker
- Flow Rate Output Through 6 Inches Delivery
- Ground Mounted