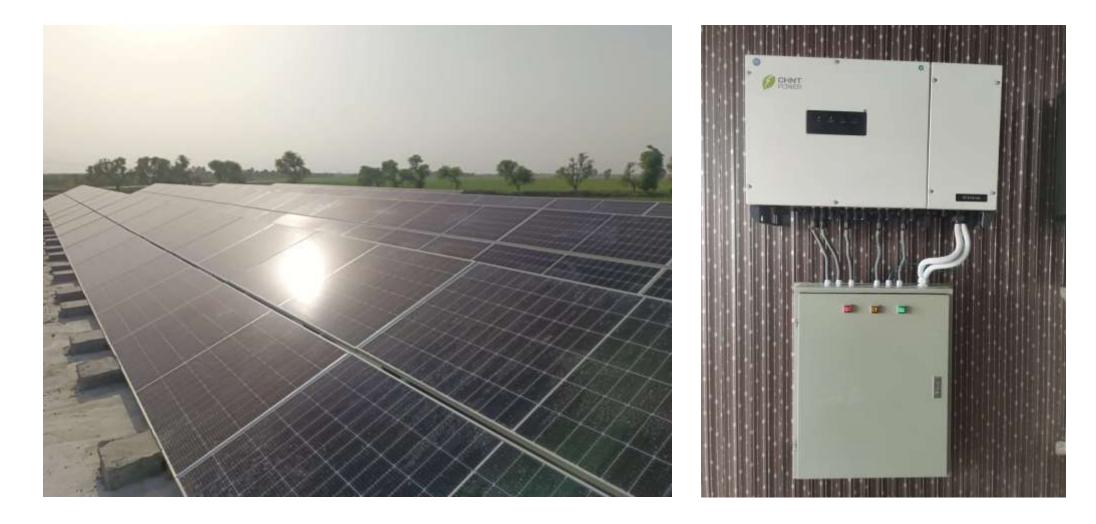

#### PROJECT-30KW TUBEWELL SYSTEM NOORPUR NORANGA

National Links PROJECT CONTROL SHED 60KW ON GRID SOLAR SYSTEM AT MADINA PROTEINS UCH SHARIF

# **INDUSTRIAL PROJECT**

- Floor Mounted ONGRID Solar System
- ➢ 60 KW Capacity
- 100 No of Solar Panels (Astro Energy) of 550W
- 2 Chint Invertors with each 30 KW
- Payback Period 2.5 years
- Monthly savings upto 325000 PKR
- Frame Type Fixed Galvanized Structure
- Daily Energy Yield is about 154 Units