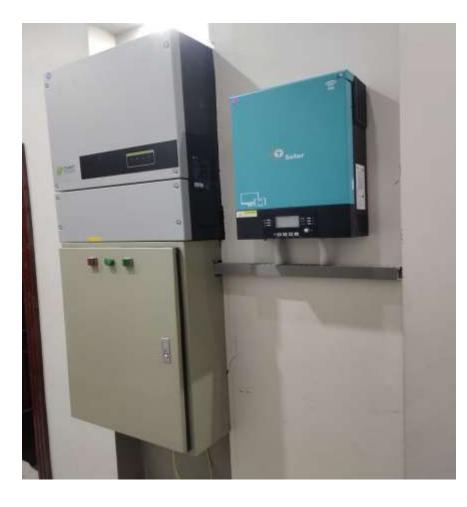

 Image: National Links
 PROJECT CONTROL SHED 60KW ON GRID SOLAR SYSTEM AT

 MADINA PROTEINS UCH SHARIF

PROJECT- UPGRADE MDI METER WITH 30 KW
 TRANSFORMER TO 35 KW ON GRID SOLAR SYSTEM (MDI) +
 6 KW HYBRID SYSTEM AS BACKUP AT EXECUTIVE LODGES
 BAHAWALPUR

#### PROJECT- UPGRADE MDI METER WITH 30 KW TRANSFORMER TO 35 KW ON GRID SOLAR SYSTEM (MDI) + 6 KW HYBRID SYSTEM AS BACKUP AT EXECUTIVE LODGES BAHAWALPUR